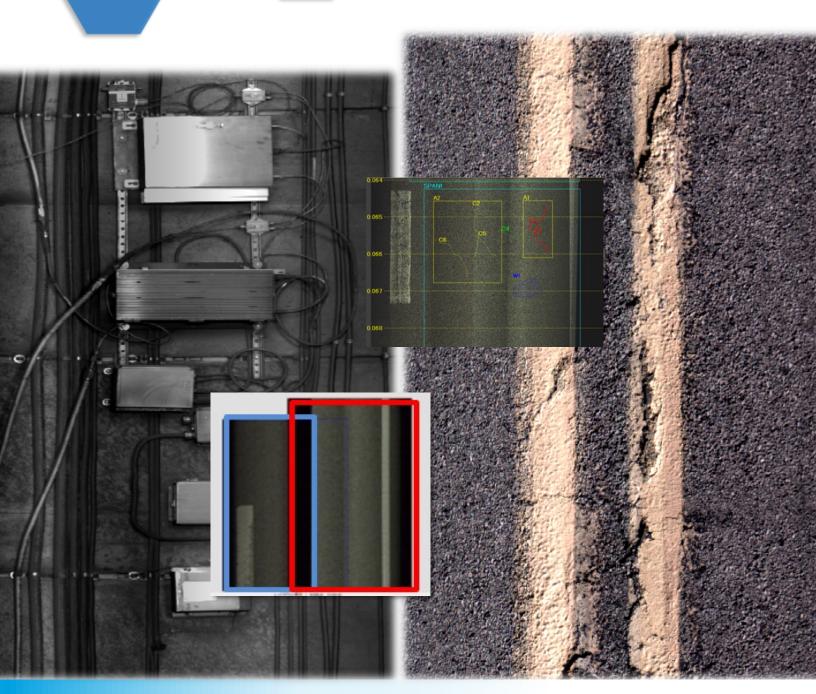

## What is JE Suite?

**JE Suite** is an editing and integration software that uses powerful techniques to identify structural deficiencies in a user-friendly environment while providing a convenient interface to conduct post-processing for line-camera data.

## **Benefits of using JE Suite.**

Users benefit from the combination of software available through JE Suite to collect and process line data. JE Integrator uses image correction and GPS data to orient images in order to streamline stitching processes. JE Editor software is a powerful tool that emphasizes structural deficiencies, making them easier to identify and label in reports. Output can be conveniently exported into a report, streamlining workflow.