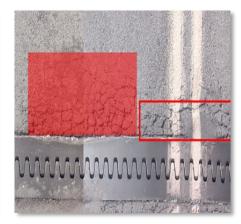

## **Benefits of using JE Suite.**

Users benefit from the combination of software available through JE Suite to collect and process line data. JE Integrator uses image correction and GPS data to orient images in order to streamline stitching processes. JE Editor software is a powerful tool that emphasizes structural deficiencies, making them easier to identify and label in reports. Output can be conveniently exported into a report, streamlining workflow.